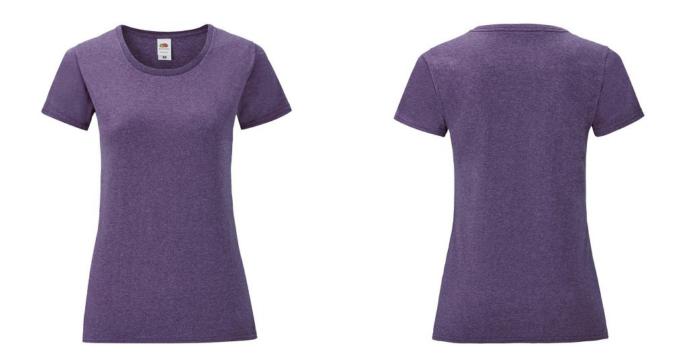

## **Basic informations**

Size: L

Color: heather purple

## **Specification**

Fruit of the Loom, LADIES ICONIC 150T, women's cotton T-shirt, white. T-shirt made from 52% cotton 48% polyester. T-shirt 150gm / m2. Regular size T-shirt with modern cut, normal collar. Modern design. Branded T-shirt. Branding Type: DTG, screen printing. In pack: 72 Piece